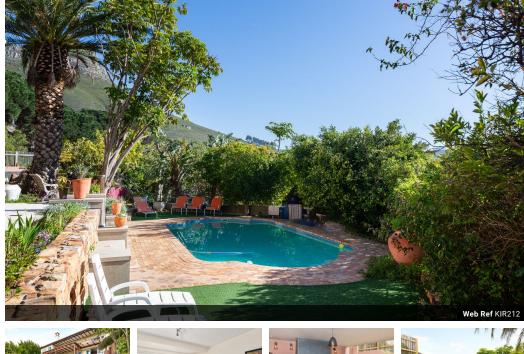

## Higgovale Apartment with Breathtaking Views & Private Outdoor Oasis

Situated in the prestigious Invermark Crescent, Higgovale, this super spacious UNFURNISHED two bedroom apartment offers a luxurious lifestyle with stunning views of the city, harbour and Lions Head. The property is ideal for professionals or small family seeking a private, stylish, secure and serene living space.

The apartment features two spacious bedrooms, both with built-in cupboards, curtains and sliding doors that open onto an undercover terrace overlooking the pool and garden. The main bedroom boasts an en-suite bathroom, while the second bedroom includes built-in shelving and a desk, perfect for a home office.