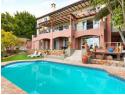

## Higgovale Apartment with Breathtaking Views & Private Outdoor Oasis

Situated in the prestigious Invermark Crescent, Higgovale, this super spacious UNFURNISHED two bedroom apartment offers a luxurious lifestyle with stunning views of the city, harbour and Lions Head. The property is ideal for professionals or small family seeking a private, stylish, secure and serene living space.

The apartment features two spacious bedrooms, both with built-in cupboards, curtains and sliding doors that open onto an undercover terrace overlooking the pool and garden. The main bedroom boasts an en-suite bathroom, while the second bedroom includes built-in shelving and a desk, perfect for a home office.

## Features

| Interior     |    | Exterior            |      |
|--------------|----|---------------------|------|
| Bedrooms     | 2  | Carports / Parkings | 1    |
| Bathrooms    | 2  | Security            | Yes  |
| Kitchens     | 1  | Pool                | Yes  |
| Recep. Rooms | 1  | Views               | True |
| Furnished    | No |                     |      |