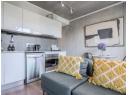

Stylish Interiors & Modern Features

The open-plan living area is bathed in beautiful evening light as the sun sets over Lion's Head. The sleek kitchen is fitted with a Smeg oven and hob, a dishwasher, and a fridge-freezer,...