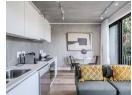

Stylish Interiors & Modern Features

The open-plan living area is bathed in beautiful evening light as the sun sets over Lion's Head. The sleek kitchen is fitted with a Smeg oven and hob, a dishwasher, and a fridge-freezer,...