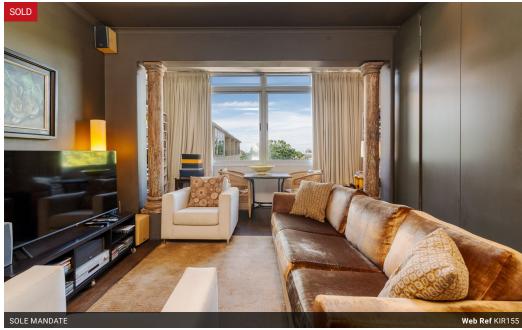

## Studio Style

This stylish and sophisticated studio apartment in Tamboerskloof offers a serene green outlook, framing city rooftops with a tranquil, leafy backdrop. Designed with impeccable taste, the space boasts high-quality finishes, a muted color palette, and elegant dark wooden flooring. The kitchen is both functional and chic, featuring a gas hob and plumbing for a dishwasher. Ample floor-to-ceiling built-in cupboards provide exceptional storage and discreetly house a washing machine and tumble dryer.

The full-width window floods the apartment with natural light and invites the sounds of nature indoors, creating a peaceful ambiance for morning coffee or quiet moments at the dining table. The bathroom, a bright contrast to the rest of the space, is tiled entirely in white and features a large window and a modern walk-in shower. For..