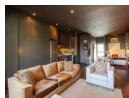

## Studio Style

This stylish and sophisticated studio apartment in Tamboerskloof offers a serene green outlook, framing city rooftops with a tranquil, leafy backdrop. Designed with impeccable taste, the space boasts high-quality finishes, a muted color palette, and elegant dark wooden flooring. The kitchen is both functional and chic, featuring a gas hob and plumbing for a dishwasher. Ample floor-to-ceiling built-in cupboards provide exceptional storage and discreetly house a washing machine and tumble dryer.

The full-width window floods the apartment with natural light and invites the sounds of nature indoors, creating a peaceful ambiance for morning coffee or quiet moments at the dining table. The bathroom, a bright contrast to the rest of the space, is tiled entirely in white and features a large window and a modern walk-in shower. For..