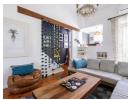

The living and dining areas are seamlessly connected, with the dining room accommodating an 8-seater table from where one can gaze up to Table Mountain through the majestic oak trees along the road. A cosy central fireplace creates an inviting atmosphere, perfect for relaxing or entertaining. The fully equipped open-plan kitchen includes a built-in oven and stove, plumbing points for a...