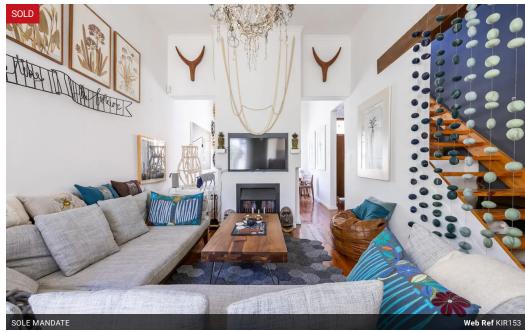

## An Art-Lovers Sanctuary

Discover the perfect blend of historic charm and modern convenience in this beautifully appointed home on Bath Street, a beautiful and quiet but central tree-lined street of upper Gardens. Built circa 1900 and thoughtfully renovated over the 17 years the current owners have enjoyed living in it, this Victorian cottage offers a warm, inviting living space filled with character, natural light, and plenty of wall space for your art collection.

The living and dining areas are seamlessly connected, with the dining room accommodating an 8-seater table from where one can gaze up to Table Mountain through the majestic oak trees along the road. A cosy central fireplace creates an inviting atmosphere, perfect for relaxing or entertaining. The fully equipped open-plan kitchen includes a built-in oven and stove, plumbing points for a...