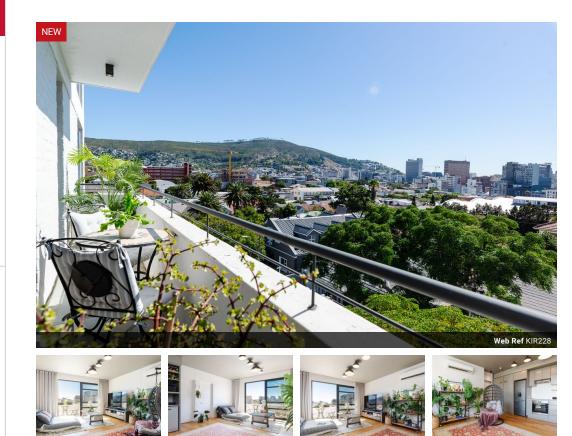

# Elevated Urban Living with Views to Match

Elevated high above the city in a bespoke, boutique development, this north-facing 86m<sup>2</sup> apartment blends New York loft-style living with Cape Town's unmistakable charm – perfect for the design-conscious urbanite, savvy investor, or anyone craving a vibrant yet serene lifestyle.

Step inside a clever, well-laid-out space featuring an open-plan kitchen and living area that is both stylish and functional — with warm wooden floors, sleek cabinetry, open shelving, and space for a dishwasher, washing machine, and dryer. Sliding doors open onto a cosy private balcony, ideal for morning coffee or golden-hour sundowners, offering panoramic views of Cape Town's iconic skyline.

Both bedrooms are en suite, with built-in cupboards and their own unique outlooks – the main suite bathed in soft morning light, and the second bedroom showcasing...