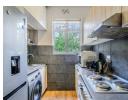

Step through the immaculately maintained front garden into this spacious studio, featuring sleek vinyl wood flooring, ample built-in cupboard space, and a dedicated study/lounge area with a full-width sliding window that fills the space with natural light. The modern kitchen is equally bright, with a separate window and plumbing for a washing machine. The bathroom is elegantly finished with dark grey tiles and a walk-in shower, plus its own window for ventilation.